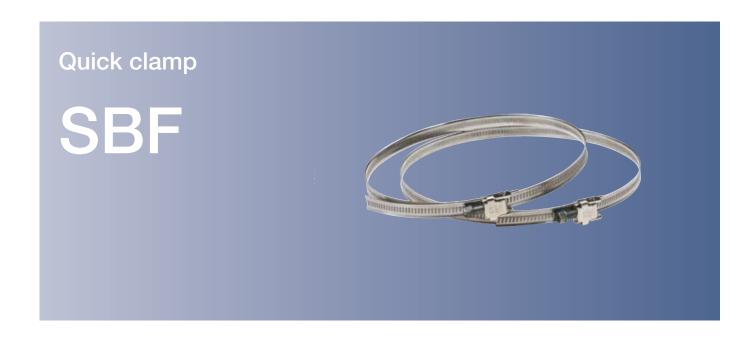

## Uses

Each size of the SBF speed clamp fits several duct dimensions.

The clamp is quickly and easily mounted: the band is pulled through the traction device (lock) to the position where it is to be fixed. Fold the traction device back and use a screw-driver to fix the position. For indoor use.

## Design

Band: 9 mm width, 0,6 mm thickness, AISI 430, with rounded edges.

Screw house: tempered galvanized steel, AISI 430. Screw: zinc plated finish with dark olive finish.

Head with both slot and cross.